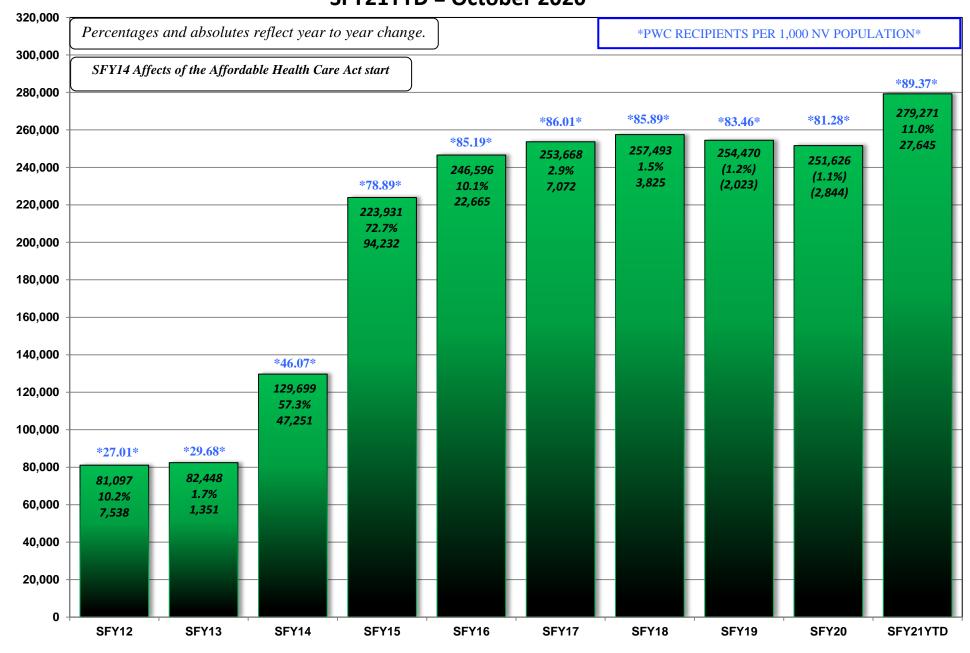

#### NOVEMBER 16, 2020 CASELOAD MEETING

| <u>PROGRAM</u>                                                        |                               |                                                                                                                                                                                                                                                                                                                    | <u>PAGE</u> |
|-----------------------------------------------------------------------|-------------------------------|--------------------------------------------------------------------------------------------------------------------------------------------------------------------------------------------------------------------------------------------------------------------------------------------------------------------|-------------|
| TANF NEON Household Statistics 8                                      | Expenditures                  | (Aid Code TN)                                                                                                                                                                                                                                                                                                      | 1-2         |
| TANF NEON Two Parent (One or Be                                       | oth Incapacita                | ted) Household Statistics & Expenditures (Aid Code TN1)                                                                                                                                                                                                                                                            | 3-4         |
| TANF NEON Two Parent Household                                        | d Statistics & E              | xpenditures (Aid Code TN2)                                                                                                                                                                                                                                                                                         | 5-6         |
| TANF (Child Only) Non-Needy Rela                                      | tive Caregiver                | s Household Statistics & Expenditures (Aid Code CON)                                                                                                                                                                                                                                                               | 7-8         |
| TANF (Child Only) Kinship Care Rel                                    | ative Caregive                | rs Household Statistics & Expenditures (Aid Code COK)                                                                                                                                                                                                                                                              | 9-10        |
| TANF (Child Only) TANF Children H                                     | ousehold Stat                 | istics & Expenditures (Aid Code COA)                                                                                                                                                                                                                                                                               | 11-12       |
| TANF (Child Only) SSI Household St                                    | tatistics & Expe              | enditures (Aid Code COS)                                                                                                                                                                                                                                                                                           | 13-14       |
| TANF (Child Only) Fictive Kin (Aid C                                  | Code COF)                     |                                                                                                                                                                                                                                                                                                                    | 15-16       |
| TANF Loan Household Statistics &                                      | Expenditures (                | Aid Code TL)                                                                                                                                                                                                                                                                                                       | 17-18       |
| TANF Temporary Household Statis                                       | tics & Expendi                | tures (Aid Code TP)                                                                                                                                                                                                                                                                                                | 18a-18b     |
| TANF Self Sufficiency Grant House                                     | hold Statistics               | & Expenditures (Aid Code SG)                                                                                                                                                                                                                                                                                       | 19-20       |
| Adult Med (Previously TANF Med),<br>(Aid Codes TR, PM, CH, AM, SN, EN |                               | nptive Eligibility Statistics<br>DBRA "5", AM1, CA, CH1, EM2, EM8)                                                                                                                                                                                                                                                 | 21-21b      |
| Total TANF Cash Statistics (Aid Coc                                   | les CON, COK,                 | COA, COS, SG, TL, TN, TN1, TN2, TP)                                                                                                                                                                                                                                                                                | 22-23       |
| Total TANF Cash and Medicaid Sta                                      | tistics (All Aid )<br>GRAPHS: | Codes)<br>TANF Recipients Percentage Change SFY12 Average - SFY21YTD Average & OCTOBER 2020 - OCTOBER 2021<br>TANF Recipients (Bar Graph) SFY12 - SFY21YTD - OCTOBER 2020<br>TANF Recipients (Area Graph) SFY12 - SFY21YTD - OCTOBER 2020<br>Adult Med & ACA (Previously TANF Med) SFY12 - SFY21YTD - OCTOBER 2020 | 24-24d      |
| PWC (Aid Code CH)                                                     | GRAPH:                        | PWC (Formerly CHAP) Recipients SFY12 - SFY21YTD - OCTOBER 2020                                                                                                                                                                                                                                                     | 25-25a      |