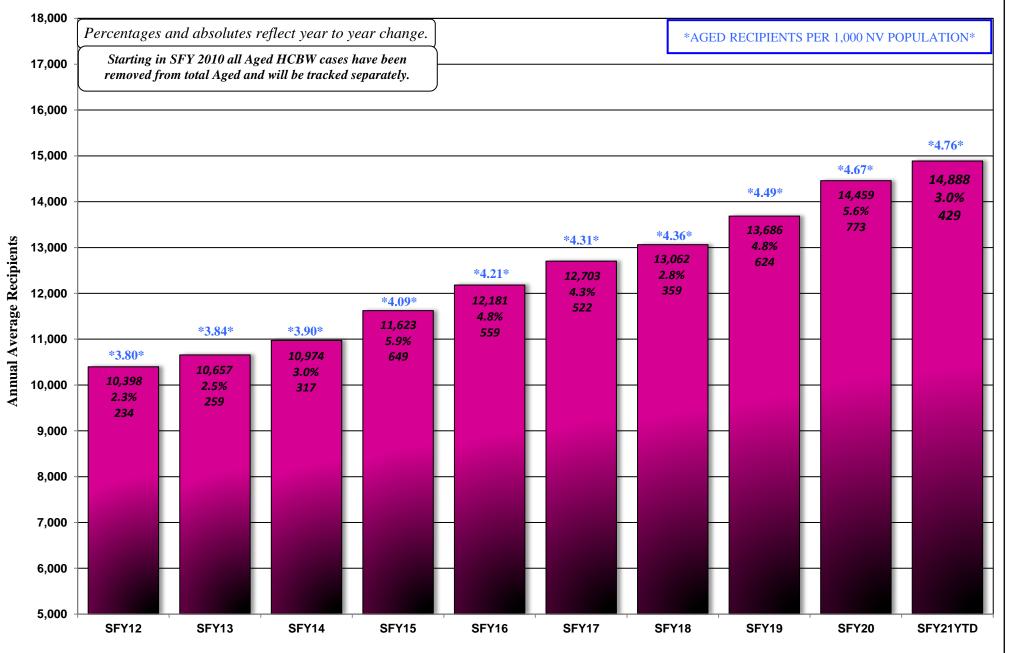

#### NOVEMBER 16, 2020 CASELOAD MEETING

| PROGRAM                                                                                                                                                                     | <u>PAGE</u> |
|-----------------------------------------------------------------------------------------------------------------------------------------------------------------------------|-------------|
| Aged (Aid Codes EM1, IN1, SI1, PK1, AD1, SU1, WB1, GC1, SS1, WS1)<br>GRAPH: Aged Recipients SFY12 - SFY21YTD - OCTOBER 2020                                                 | 26-26a      |
| Blind (Aid Codes EM3, IN3, SI3, PK3, AD3, WW3, WS3, SU3, KB3, WB3, GC3, SS3)                                                                                                | 27          |
| Disabled (Aid Codes EM9, IN9, SI9, PK9, AD9, WW9, WS9, SU9, KB9, WB9, GC9, SS9)<br>GRAPH: Blind/Disabled Recipients SFY12 - SFY21YTD - OCTOBER 2020                         | 28-28a      |
| MAABD (Total of Aged, Blind & Disabled)                                                                                                                                     | 29          |
| HCBW (DWSS & DHCFP) (Aid Codes, AL1, HC1, HD1, HG1, HR1, HD3, HG3, HR3, HD9, HR9)                                                                                           | 30          |
| QMB (Aid Codes QM1, QM3, QM9)                                                                                                                                               | 31          |
| SLMB with QI (Aid codes SL1, QI1, SL3, QI3, SL9, QI9)<br>GRAPH: QMB & SLMB Recipients SFY12 - SFY21YTD - OCTOBER 2020                                                       | 32-32a      |
| HIWA (Aid Code WY9)                                                                                                                                                         | 33          |
| County Match (Aid Codes CM1, CM3, CM9)<br>GRAPH: County Match Recipients SFY12 - SFY21YTD - OCTOBER 2020                                                                    | 34-34a      |
| Child Welfare GRAPH: Child Welfare Recipients SFY12 - SFY21YTD - OCTOBER 2020                                                                                               | 35-35a      |
| Supplemental Nutrition Assistance Program (SNAP)<br>GRAPHS: SNAP Recipients SFY11 - SFY20YTD - SEPTEMBER 2020<br>SNAP Participating Cases SFY09 - SFY20YTD - SEPTEMBER 2020 | 36-36b      |
| Checkup (Aid Code NC)<br>GRAPHS: Checkup Recipients SFY12 - SFY21YTD - OCTOBER 2020                                                                                         | 37-37a      |
| TANF, SNAP, Medicaid Recipients and Unemployment Comparison SFY12 - SFY21YTD - OCTOBER 2020 Graph                                                                           | 38          |