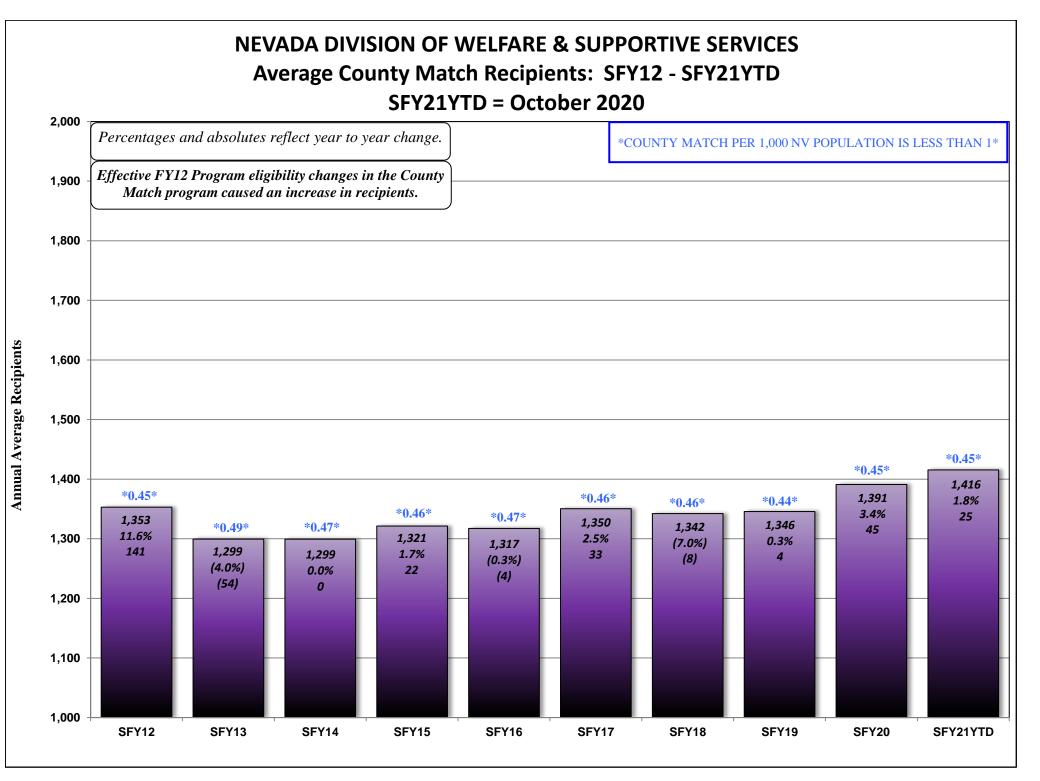

#### NOVEMBER 16, 2020 CASELOAD MEETING

| PROGRAM                                                                                                                                                                     | <u>PAGE</u> |
|-----------------------------------------------------------------------------------------------------------------------------------------------------------------------------|-------------|
| Aged (Aid Codes EM1, IN1, SI1, PK1, AD1, SU1, WB1, GC1, SS1, WS1)<br>GRAPH: Aged Recipients SFY12 - SFY21YTD - OCTOBER 2020                                                 | 26-26a      |
| Blind (Aid Codes EM3, IN3, SI3, PK3, AD3, WW3, WS3, SU3, KB3, WB3, GC3, SS3)                                                                                                | 27          |
| Disabled (Aid Codes EM9, IN9, SI9, PK9, AD9, WW9, WS9, SU9, KB9, WB9, GC9, SS9)<br>GRAPH: Blind/Disabled Recipients SFY12 - SFY21YTD - OCTOBER 2020                         | 28-28a      |
| MAABD (Total of Aged, Blind & Disabled)                                                                                                                                     | 29          |
| HCBW (DWSS & DHCFP) (Aid Codes, AL1, HC1, HD1, HG1, HR1, HD3, HG3, HR3, HD9, HR9)                                                                                           | 30          |
| QMB (Aid Codes QM1, QM3, QM9)                                                                                                                                               | 31          |
| SLMB with QI (Aid codes SL1, QI1, SL3, QI3, SL9, QI9)<br>GRAPH: QMB & SLMB Recipients SFY12 - SFY21YTD - OCTOBER 2020                                                       | 32-32a      |
| HIWA (Aid Code WY9)                                                                                                                                                         | 33          |
| County Match (Aid Codes CM1, CM3, CM9)<br>GRAPH: County Match Recipients SFY12 - SFY21YTD - OCTOBER 2020                                                                    | 34-34a      |
| Child Welfare GRAPH: Child Welfare Recipients SFY12 - SFY21YTD - OCTOBER 2020                                                                                               | 35-35a      |
| Supplemental Nutrition Assistance Program (SNAP)<br>GRAPHS: SNAP Recipients SFY11 - SFY20YTD - SEPTEMBER 2020<br>SNAP Participating Cases SFY09 - SFY20YTD - SEPTEMBER 2020 | 36-36b      |
| Checkup (Aid Code NC)<br>GRAPHS: Checkup Recipients SFY12 - SFY21YTD - OCTOBER 2020                                                                                         | 37-37a      |
| TANF, SNAP, Medicaid Recipients and Unemployment Comparison SFY12 - SFY21YTD - OCTOBER 2020 Graph                                                                           | 38          |