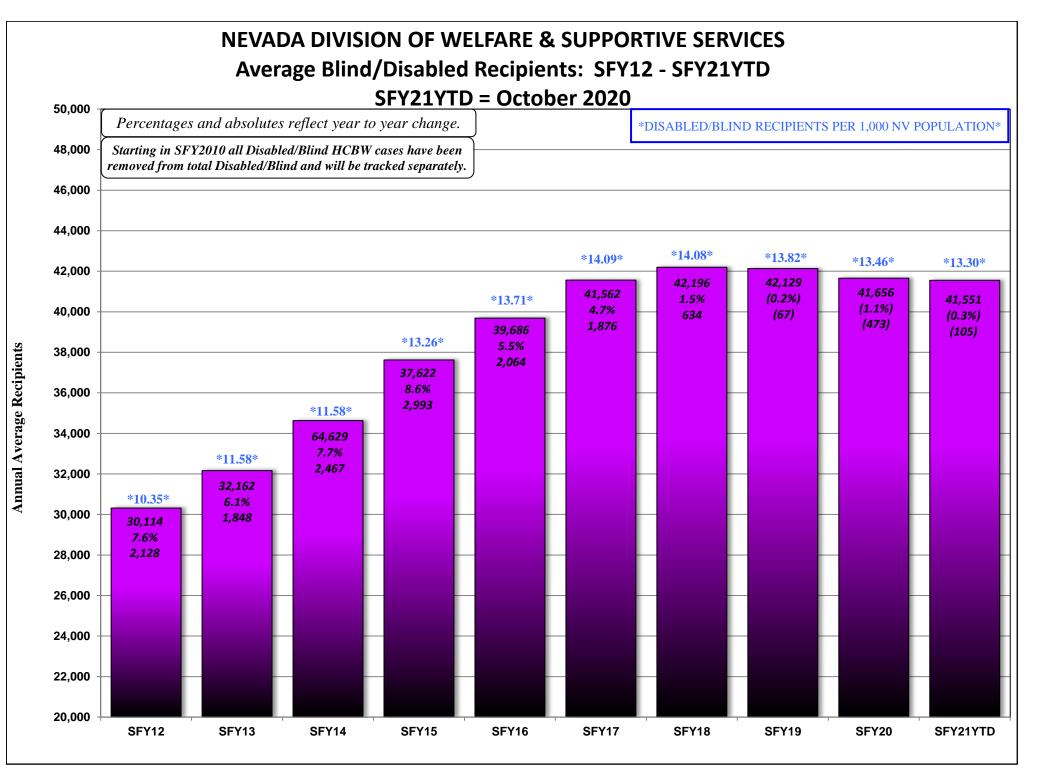

#### NOVEMBER 16, 2020 CASELOAD MEETING

| PROGRAM                                                                                                                                                                     | <u>PAGE</u> |
|-----------------------------------------------------------------------------------------------------------------------------------------------------------------------------|-------------|
| Aged (Aid Codes EM1, IN1, SI1, PK1, AD1, SU1, WB1, GC1, SS1, WS1)<br>GRAPH: Aged Recipients SFY12 - SFY21YTD - OCTOBER 2020                                                 | 26-26a      |
| Blind (Aid Codes EM3, IN3, SI3, PK3, AD3, WW3, WS3, SU3, KB3, WB3, GC3, SS3)                                                                                                | 27          |
| Disabled (Aid Codes EM9, IN9, SI9, PK9, AD9, WW9, WS9, SU9, KB9, WB9, GC9, SS9)<br>GRAPH: Blind/Disabled Recipients SFY12 - SFY21YTD - OCTOBER 2020                         | 28-28a      |
| MAABD (Total of Aged, Blind & Disabled)                                                                                                                                     | 29          |
| HCBW (DWSS & DHCFP) (Aid Codes, AL1, HC1, HD1, HG1, HR1, HD3, HG3, HR3, HD9, HR9)                                                                                           | 30          |
| QMB (Aid Codes QM1, QM3, QM9)                                                                                                                                               | 31          |
| SLMB with QI (Aid codes SL1, QI1, SL3, QI3, SL9, QI9)<br>GRAPH: QMB & SLMB Recipients SFY12 - SFY21YTD - OCTOBER 2020                                                       | 32-32a      |
| HIWA (Aid Code WY9)                                                                                                                                                         | 33          |
| County Match (Aid Codes CM1, CM3, CM9)<br>GRAPH: County Match Recipients SFY12 - SFY21YTD - OCTOBER 2020                                                                    | 34-34a      |
| Child Welfare GRAPH: Child Welfare Recipients SFY12 - SFY21YTD - OCTOBER 2020                                                                                               | 35-35a      |
| Supplemental Nutrition Assistance Program (SNAP)<br>GRAPHS: SNAP Recipients SFY11 - SFY20YTD - SEPTEMBER 2020<br>SNAP Participating Cases SFY09 - SFY20YTD - SEPTEMBER 2020 | 36-36b      |
| Checkup (Aid Code NC)<br>GRAPHS: Checkup Recipients SFY12 - SFY21YTD - OCTOBER 2020                                                                                         | 37-37a      |
| TANF, SNAP, Medicaid Recipients and Unemployment Comparison SFY12 - SFY21YTD - OCTOBER 2020 Graph                                                                           | 38          |