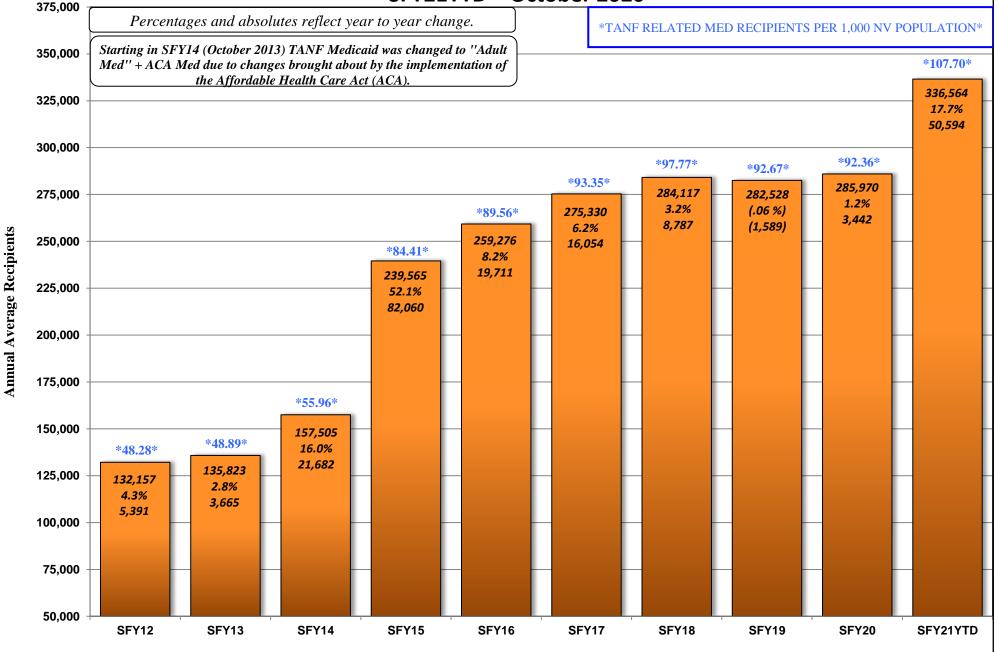

#### SUBJECT: OCTOBER 2020 WELFARE CASELOAD SUMMARY

The following is a comparison of the changes in the Division of Welfare and Supportive Services' caseload:

|                                   | CHANGE     | CHANGE          | CHANGE          |
|-----------------------------------|------------|-----------------|-----------------|
| PROGRAM                           | FROM PRIOR | FROM SAME MONTH | SFY20 AVE/MO TO |
|                                   | MONTH      | ONE YEAR AGO    | SFY21 AVE/MO    |
| OCT 2020                          |            |                 |                 |
| TANF CASH GRANT                   | -3.65%     | -14.54%         | -8.28%          |
| RECIPIENTS                        | (696)      | (3,124)         | (1,741)         |
| OCT 2020                          |            |                 |                 |
| ADULT MED/ACA MED ONLY            | 2.19%      | 24.58%          | 17.69%          |
| RECIPIENTS. (PREVIOUSLY TANF MED) | 7,461      | 68,736          | 50,594          |
| OCT 2020                          |            |                 |                 |
| PWC RECIPIENTS (Formally CHAP)    | 1.39%      | 14.20%          | 10.99%          |
| (Without Retro)                   | 3,922      | 35,565          | 27,645          |
| OCT 2020                          |            |                 |                 |
| AGED CASES                        | 0.17%      | 4.04%           | 2.97%           |
| (Without Retro)                   | 25         | 580             | 430             |
| OCT 2020                          |            |                 |                 |
| DISABLED CASES                    | 0.24%      | -0.31%          | -0.25%          |
| (Without Retro)                   | 100        | (128)           | (102)           |
| OCT 2020                          |            |                 |                 |
| MEDICAID ELIGIBLES                | 1.54%      | 16.48%          | 12.17%          |
| (Without Retro)                   | 11,456     | 106,943         | 79,947          |
| OCT 2020                          |            |                 |                 |
| NV CHECKUP                        | 0.68%      | -3.39%          | -1.74%          |
| RECIPIENTS                        | 180        | (933)           | (471)           |
| SEP 2020                          |            |                 |                 |
| SNAP                              | 0.41%      | 11.84%          | 7.23%           |
| PERSONS                           | 1,912      | 49,842          | 31,599          |