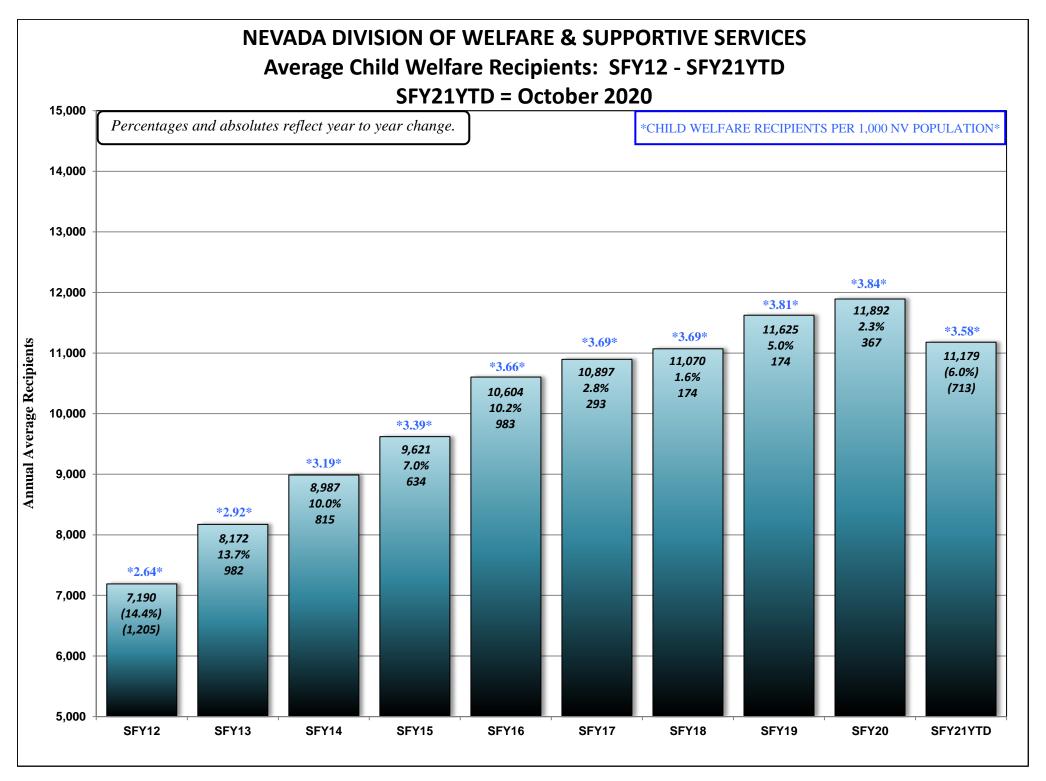

#### NOVEMBER 16, 2020 CASELOAD MEETING

| PROGRAM                                                                                                                                                                     | <u>PAGE</u> |
|-----------------------------------------------------------------------------------------------------------------------------------------------------------------------------|-------------|
| Aged (Aid Codes EM1, IN1, SI1, PK1, AD1, SU1, WB1, GC1, SS1, WS1)<br>GRAPH: Aged Recipients SFY12 - SFY21YTD - OCTOBER 2020                                                 | 26-26a      |
| Blind (Aid Codes EM3, IN3, SI3, PK3, AD3, WW3, WS3, SU3, KB3, WB3, GC3, SS3)                                                                                                | 27          |
| Disabled (Aid Codes EM9, IN9, SI9, PK9, AD9, WW9, WS9, SU9, KB9, WB9, GC9, SS9)<br>GRAPH: Blind/Disabled Recipients SFY12 - SFY21YTD - OCTOBER 2020                         | 28-28a      |
| MAABD (Total of Aged, Blind & Disabled)                                                                                                                                     | 29          |
| HCBW (DWSS & DHCFP) (Aid Codes, AL1, HC1, HD1, HG1, HR1, HD3, HG3, HR3, HD9, HR9)                                                                                           | 30          |
| QMB (Aid Codes QM1, QM3, QM9)                                                                                                                                               | 31          |
| SLMB with QI (Aid codes SL1, QI1, SL3, QI3, SL9, QI9)<br>GRAPH: QMB & SLMB Recipients SFY12 - SFY21YTD - OCTOBER 2020                                                       | 32-32a      |
| HIWA (Aid Code WY9)                                                                                                                                                         | 33          |
| County Match (Aid Codes CM1, CM3, CM9)<br>GRAPH: County Match Recipients SFY12 - SFY21YTD - OCTOBER 2020                                                                    | 34-34a      |
| Child Welfare GRAPH: Child Welfare Recipients SFY12 - SFY21YTD - OCTOBER 2020                                                                                               | 35-35a      |
| Supplemental Nutrition Assistance Program (SNAP)<br>GRAPHS: SNAP Recipients SFY11 - SFY20YTD - SEPTEMBER 2020<br>SNAP Participating Cases SFY09 - SFY20YTD - SEPTEMBER 2020 | 36-36b      |
| Checkup (Aid Code NC)<br>GRAPHS: Checkup Recipients SFY12 - SFY21YTD - OCTOBER 2020                                                                                         | 37-37a      |
| TANF, SNAP, Medicaid Recipients and Unemployment Comparison SFY12 - SFY21YTD - OCTOBER 2020 Graph                                                                           | 38          |