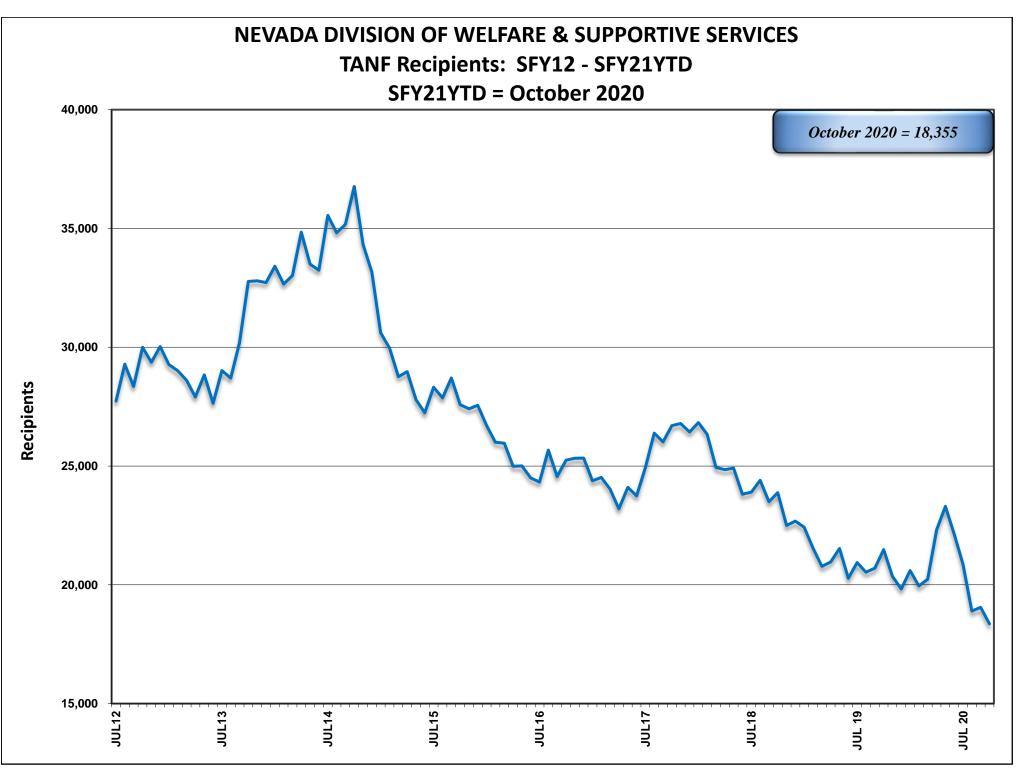

#### SUBJECT: OCTOBER 2020 WELFARE CASELOAD SUMMARY

The following is a comparison of the changes in the Division of Welfare and Supportive Services' caseload:

|                                   | CHANGE     | CHANGE          | CHANGE          |
|-----------------------------------|------------|-----------------|-----------------|
| PROGRAM                           | FROM PRIOR | FROM SAME MONTH | SFY20 AVE/MO TO |
|                                   | MONTH      | ONE YEAR AGO    | SFY21 AVE/MO    |
| OCT 2020                          |            |                 |                 |
| TANF CASH GRANT                   | -3.65%     | -14.54%         | -8.28%          |
| RECIPIENTS                        | (696)      | (3,124)         | (1,741)         |
| OCT 2020                          |            |                 |                 |
| ADULT MED/ACA MED ONLY            | 2.19%      | 24.58%          | 17.69%          |
| RECIPIENTS. (PREVIOUSLY TANF MED) | 7,461      | 68,736          | 50,594          |
| OCT 2020                          |            |                 |                 |
| PWC RECIPIENTS (Formally CHAP)    | 1.39%      | 14.20%          | 10.99%          |
| (Without Retro)                   | 3,922      | 35,565          | 27,645          |
| OCT 2020                          |            |                 |                 |
| AGED CASES                        | 0.17%      | 4.04%           | 2.97%           |
| (Without Retro)                   | 25         | 580             | 430             |
| OCT 2020                          |            |                 |                 |
| DISABLED CASES                    | 0.24%      | -0.31%          | -0.25%          |
| (Without Retro)                   | 100        | (128)           | (102)           |
| OCT 2020                          |            |                 |                 |
| MEDICAID ELIGIBLES                | 1.54%      | 16.48%          | 12.17%          |
| (Without Retro)                   | 11,456     | 106,943         | 79,947          |
| OCT 2020                          |            |                 |                 |
| NV CHECKUP                        | 0.68%      | -3.39%          | -1.74%          |
| RECIPIENTS                        | 180        | (933)           | (471)           |
| SEP 2020                          |            |                 |                 |
| SNAP                              | 0.41%      | 11.84%          | 7.23%           |
| PERSONS                           | 1,912      | 49,842          | 31,599          |

The following is a summary of recipients from one year ago through current month

| MONTH             | TANF GRANT | %      | SNAP         | %      | MED ELIGIBLES | %      | NV CHECKUP | %      |
|-------------------|------------|--------|--------------|--------|---------------|--------|------------|--------|
|                   | RECIPS     | CHANGE | PART PERSONS | CHANGE | W/O RETRO     | CHANGE | RECIPS     | CHANGE |
| October 2019      | 21,479     |        | 419,832      |        | 648,820       |        | 27,526     |        |
| November 2019     | 20,351     | -5.25% | 416,996      | -0.68% | 644,326       | -0.69% | 27,494     | -0.12% |
| December 2019     | 19,826     | -2.58% | 414,564      | -0.58% | 644,540       | 0.03%  | 26,759     | -2.67% |
| January 2020      | 20,603     | 3.92%  | 414,058      | -0.12% | 645,096       | 0.09%  | 26,883     | 0.46%  |
| February 2020     | 19,955     | -3.15% | 412,342      | -0.41% | 643,681       | -0.22% | 27,584     | 2.61%  |
| March 2020        | 20,239     | 1.42%  | 426,527      | 3.44%  | 645,938       | 0.35%  | 27,184     | -1.45% |
| April 2020        | 22,318     | 10.27% | 497,313      | 16.60% | 670,118       | 3.74%  | 27,672     | 1.80%  |
| May 2020          | 23,301     | 4.40%  | 511,818      | 2.92%  | 688,228       | 2.70%  | 27,059     | -2.22% |
| June 2020         | 22,127     | -5.04% | 465,469      | -9.06% | 704,284       | 2.33%  | 27,075     | 0.06%  |
| July 2020         | 20,857     | -5.74% | 465,536      | 0.01%  | 716,815       | 1.78%  | 26,882     | -0.71% |
| August 2020       | 18,895     | -9.41% | 468,945      | 0.73%  | 730,810       | 1.95%  | 26,609     | -1.02% |
| September 2020    | 19,051     | 0.83%  | 470,857      | 0.41%  | 744,307       | 1.85%  | 26,413     | -0.74% |
| October 2020      | 18,355     | -3.65% |              |        | 755,763       | 1.54%  | 26,593     | 0.68%  |
|                   |            |        |              |        |               |        |            |        |
| Oct 19-Oct 20 Avg | 20,566     | -1.16% | 448,688      | 1.21%  | 683,287       | 1.29%  | 27,056     | -0.28% |