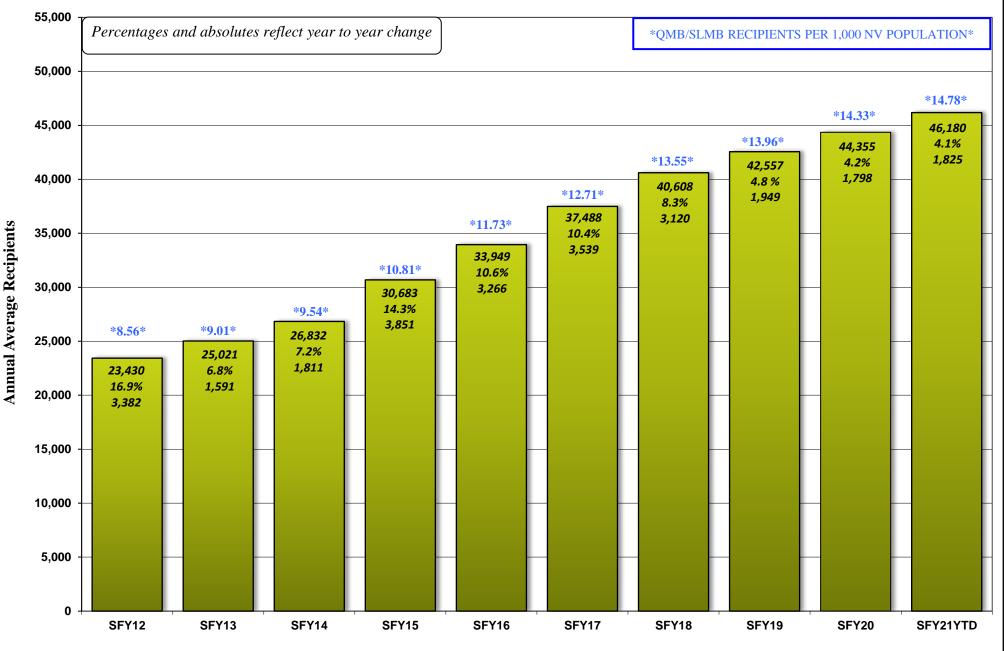

#### NOVEMBER 16, 2020 CASELOAD MEETING

| PROGRAM                                                                                                                                                                     | <u>PAGE</u> |
|-----------------------------------------------------------------------------------------------------------------------------------------------------------------------------|-------------|
| Aged (Aid Codes EM1, IN1, SI1, PK1, AD1, SU1, WB1, GC1, SS1, WS1)<br>GRAPH: Aged Recipients SFY12 - SFY21YTD - OCTOBER 2020                                                 | 26-26a      |
| Blind (Aid Codes EM3, IN3, SI3, PK3, AD3, WW3, WS3, SU3, KB3, WB3, GC3, SS3)                                                                                                | 27          |
| Disabled (Aid Codes EM9, IN9, SI9, PK9, AD9, WW9, WS9, SU9, KB9, WB9, GC9, SS9)<br>GRAPH: Blind/Disabled Recipients SFY12 - SFY21YTD - OCTOBER 2020                         | 28-28a      |
| MAABD (Total of Aged, Blind & Disabled)                                                                                                                                     | 29          |
| HCBW (DWSS & DHCFP) (Aid Codes, AL1, HC1, HD1, HG1, HR1, HD3, HG3, HR3, HD9, HR9)                                                                                           | 30          |
| QMB (Aid Codes QM1, QM3, QM9)                                                                                                                                               | 31          |
| SLMB with QI (Aid codes SL1, QI1, SL3, QI3, SL9, QI9)<br>GRAPH: QMB & SLMB Recipients SFY12 - SFY21YTD - OCTOBER 2020                                                       | 32-32a      |
| HIWA (Aid Code WY9)                                                                                                                                                         | 33          |
| County Match (Aid Codes CM1, CM3, CM9)<br>GRAPH: County Match Recipients SFY12 - SFY21YTD - OCTOBER 2020                                                                    | 34-34a      |
| Child Welfare GRAPH: Child Welfare Recipients SFY12 - SFY21YTD - OCTOBER 2020                                                                                               | 35-35a      |
| Supplemental Nutrition Assistance Program (SNAP)<br>GRAPHS: SNAP Recipients SFY11 - SFY20YTD - SEPTEMBER 2020<br>SNAP Participating Cases SFY09 - SFY20YTD - SEPTEMBER 2020 | 36-36b      |
| Checkup (Aid Code NC)<br>GRAPHS: Checkup Recipients SFY12 - SFY21YTD - OCTOBER 2020                                                                                         | 37-37a      |
| TANF, SNAP, Medicaid Recipients and Unemployment Comparison SFY12 - SFY21YTD - OCTOBER 2020 Graph                                                                           | 38          |