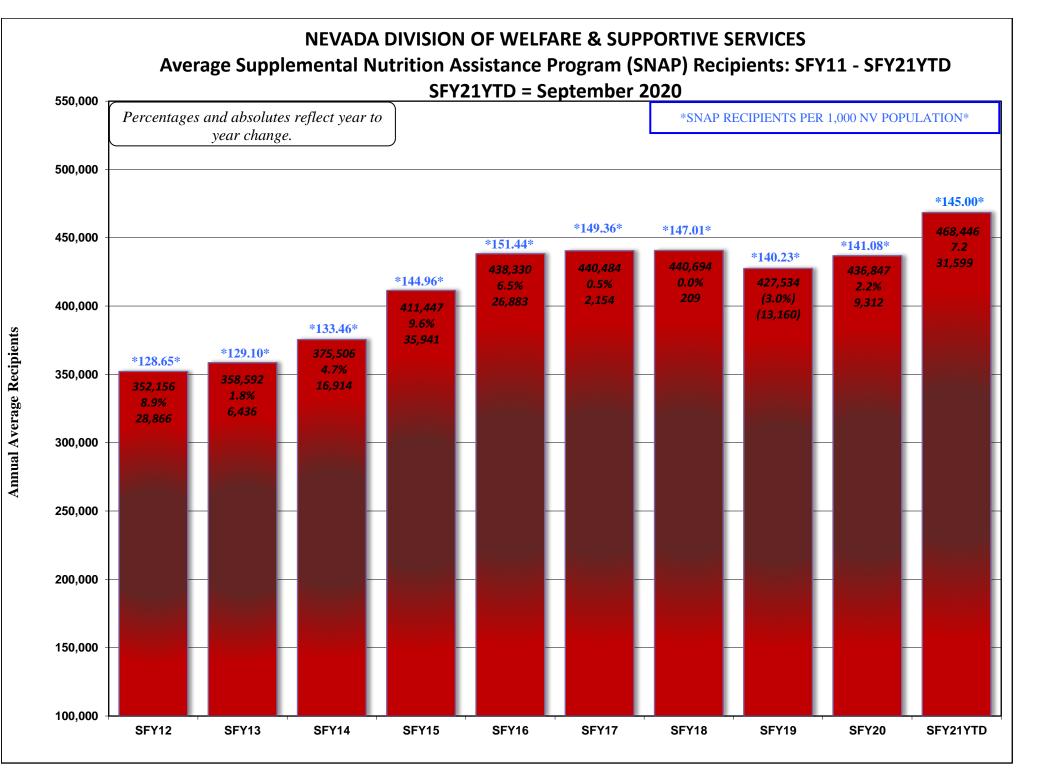

#### SUBJECT: OCTOBER 2020 WELFARE CASELOAD SUMMARY

The following is a comparison of the changes in the Division of Welfare and Supportive Services' caseload:

|                                   | CHANGE     | CHANGE          | CHANGE          |
|-----------------------------------|------------|-----------------|-----------------|
| PROGRAM                           | FROM PRIOR | FROM SAME MONTH | SFY20 AVE/MO TO |
|                                   | MONTH      | ONE YEAR AGO    | SFY21 AVE/MO    |
| OCT 2020                          |            |                 |                 |
| TANF CASH GRANT                   | -3.65%     | -14.54%         | -8.28%          |
| RECIPIENTS                        | (696)      | (3,124)         | (1,741)         |
| OCT 2020                          |            |                 |                 |
| ADULT MED/ACA MED ONLY            | 2.19%      | 24.58%          | 17.69%          |
| RECIPIENTS. (PREVIOUSLY TANF MED) | 7,461      | 68,736          | 50,594          |
| OCT 2020                          |            |                 |                 |
| PWC RECIPIENTS (Formally CHAP)    | 1.39%      | 14.20%          | 10.99%          |
| (Without Retro)                   | 3,922      | 35,565          | 27,645          |
| OCT 2020                          |            |                 |                 |
| AGED CASES                        | 0.17%      | 4.04%           | 2.97%           |
| (Without Retro)                   | 25         | 580             | 430             |
| OCT 2020                          |            |                 |                 |
| DISABLED CASES                    | 0.24%      | -0.31%          | -0.25%          |
| (Without Retro)                   | 100        | (128)           | (102)           |
| OCT 2020                          |            |                 |                 |
| MEDICAID ELIGIBLES                | 1.54%      | 16.48%          | 12.17%          |
| (Without Retro)                   | 11,456     | 106,943         | 79,947          |
| OCT 2020                          |            |                 |                 |
| NV CHECKUP                        | 0.68%      | -3.39%          | -1.74%          |
| RECIPIENTS                        | 180        | (933)           | (471)           |
| SEP 2020                          |            |                 |                 |
| SNAP                              | 0.41%      | 11.84%          | 7.23%           |
| PERSONS                           | 1,912      | 49,842          | 31,599          |

#### NOVEMBER 16, 2020 CASELOAD MEETING

| PROGRAM                                                                                                                                                                     | <u>PAGE</u> |
|-----------------------------------------------------------------------------------------------------------------------------------------------------------------------------|-------------|
| Aged (Aid Codes EM1, IN1, SI1, PK1, AD1, SU1, WB1, GC1, SS1, WS1)<br>GRAPH: Aged Recipients SFY12 - SFY21YTD - OCTOBER 2020                                                 | 26-26a      |
| Blind (Aid Codes EM3, IN3, SI3, PK3, AD3, WW3, WS3, SU3, KB3, WB3, GC3, SS3)                                                                                                | 27          |
| Disabled (Aid Codes EM9, IN9, SI9, PK9, AD9, WW9, WS9, SU9, KB9, WB9, GC9, SS9)<br>GRAPH: Blind/Disabled Recipients SFY12 - SFY21YTD - OCTOBER 2020                         | 28-28a      |
| MAABD (Total of Aged, Blind & Disabled)                                                                                                                                     | 29          |
| HCBW (DWSS & DHCFP) (Aid Codes, AL1, HC1, HD1, HG1, HR1, HD3, HG3, HR3, HD9, HR9)                                                                                           | 30          |
| QMB (Aid Codes QM1, QM3, QM9)                                                                                                                                               | 31          |
| SLMB with QI (Aid codes SL1, QI1, SL3, QI3, SL9, QI9)<br>GRAPH: QMB & SLMB Recipients SFY12 - SFY21YTD - OCTOBER 2020                                                       | 32-32a      |
| HIWA (Aid Code WY9)                                                                                                                                                         | 33          |
| County Match (Aid Codes CM1, CM3, CM9)<br>GRAPH: County Match Recipients SFY12 - SFY21YTD - OCTOBER 2020                                                                    | 34-34a      |
| Child Welfare GRAPH: Child Welfare Recipients SFY12 - SFY21YTD - OCTOBER 2020                                                                                               | 35-35a      |
| Supplemental Nutrition Assistance Program (SNAP)<br>GRAPHS: SNAP Recipients SFY11 - SFY20YTD - SEPTEMBER 2020<br>SNAP Participating Cases SFY09 - SFY20YTD - SEPTEMBER 2020 | 36-36b      |
| Checkup (Aid Code NC)<br>GRAPHS: Checkup Recipients SFY12 - SFY21YTD - OCTOBER 2020                                                                                         | 37-37a      |
| TANF, SNAP, Medicaid Recipients and Unemployment Comparison SFY12 - SFY21YTD - OCTOBER 2020 Graph                                                                           | 38          |