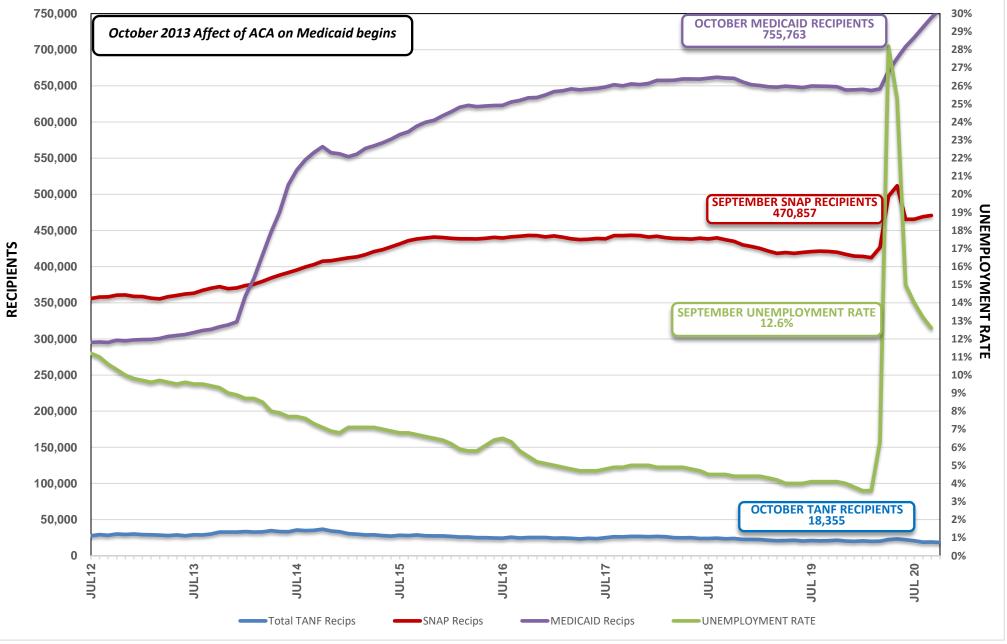

#### SUBJECT: OCTOBER 2020 WELFARE CASELOAD SUMMARY

The following is a comparison of the changes in the Division of Welfare and Supportive Services' caseload:

|                                   | CHANGE     | CHANGE          | CHANGE          |
|-----------------------------------|------------|-----------------|-----------------|
| PROGRAM                           | FROM PRIOR | FROM SAME MONTH | SFY20 AVE/MO TO |
|                                   | MONTH      | ONE YEAR AGO    | SFY21 AVE/MO    |
| OCT 2020                          |            |                 |                 |
| TANF CASH GRANT                   | -3.65%     | -14.54%         | -8.28%          |
| RECIPIENTS                        | (696)      | (3,124)         | (1,741)         |
| OCT 2020                          |            |                 |                 |
| ADULT MED/ACA MED ONLY            | 2.19%      | 24.58%          | 17.69%          |
| RECIPIENTS. (PREVIOUSLY TANF MED) | 7,461      | 68,736          | 50,594          |
| OCT 2020                          |            |                 |                 |
| PWC RECIPIENTS (Formally CHAP)    | 1.39%      | 14.20%          | 10.99%          |
| (Without Retro)                   | 3,922      | 35,565          | 27,645          |
| OCT 2020                          |            |                 |                 |
| AGED CASES                        | 0.17%      | 4.04%           | 2.97%           |
| (Without Retro)                   | 25         | 580             | 430             |
| OCT 2020                          |            |                 |                 |
| DISABLED CASES                    | 0.24%      | -0.31%          | -0.25%          |
| (Without Retro)                   | 100        | (128)           | (102)           |
| OCT 2020                          |            |                 |                 |
| MEDICAID ELIGIBLES                | 1.54%      | 16.48%          | 12.17%          |
| (Without Retro)                   | 11,456     | 106,943         | 79,947          |
| OCT 2020                          |            |                 |                 |
| NV CHECKUP                        | 0.68%      | -3.39%          | -1.74%          |
| RECIPIENTS                        | 180        | (933)           | (471)           |
| SEP 2020                          |            |                 |                 |
| SNAP                              | 0.41%      | 11.84%          | 7.23%           |
| PERSONS                           | 1,912      | 49,842          | 31,599          |

The following is a summary of recipients from one year ago through current month

| MONTH             | TANF GRANT | %      | SNAP         | %      | MED ELIGIBLES | %      | NV CHECKUP | %      |
|-------------------|------------|--------|--------------|--------|---------------|--------|------------|--------|
|                   | RECIPS     | CHANGE | PART PERSONS | CHANGE | W/O RETRO     | CHANGE | RECIPS     | CHANGE |
| October 2019      | 21,479     |        | 419,832      |        | 648,820       |        | 27,526     |        |
| November 2019     | 20,351     | -5.25% | 416,996      | -0.68% | 644,326       | -0.69% | 27,494     | -0.12% |
| December 2019     | 19,826     | -2.58% | 414,564      | -0.58% | 644,540       | 0.03%  | 26,759     | -2.67% |
| January 2020      | 20,603     | 3.92%  | 414,058      | -0.12% | 645,096       | 0.09%  | 26,883     | 0.46%  |
| February 2020     | 19,955     | -3.15% | 412,342      | -0.41% | 643,681       | -0.22% | 27,584     | 2.61%  |
| March 2020        | 20,239     | 1.42%  | 426,527      | 3.44%  | 645,938       | 0.35%  | 27,184     | -1.45% |
| April 2020        | 22,318     | 10.27% | 497,313      | 16.60% | 670,118       | 3.74%  | 27,672     | 1.80%  |
| May 2020          | 23,301     | 4.40%  | 511,818      | 2.92%  | 688,228       | 2.70%  | 27,059     | -2.22% |
| June 2020         | 22,127     | -5.04% | 465,469      | -9.06% | 704,284       | 2.33%  | 27,075     | 0.06%  |
| July 2020         | 20,857     | -5.74% | 465,536      | 0.01%  | 716,815       | 1.78%  | 26,882     | -0.71% |
| August 2020       | 18,895     | -9.41% | 468,945      | 0.73%  | 730,810       | 1.95%  | 26,609     | -1.02% |
| September 2020    | 19,051     | 0.83%  | 470,857      | 0.41%  | 744,307       | 1.85%  | 26,413     | -0.74% |
| October 2020      | 18,355     | -3.65% |              |        | 755,763       | 1.54%  | 26,593     | 0.68%  |
|                   |            |        |              |        |               |        |            |        |
| Oct 19-Oct 20 Avg | 20,566     | -1.16% | 448,688      | 1.21%  | 683,287       | 1.29%  | 27,056     | -0.28% |