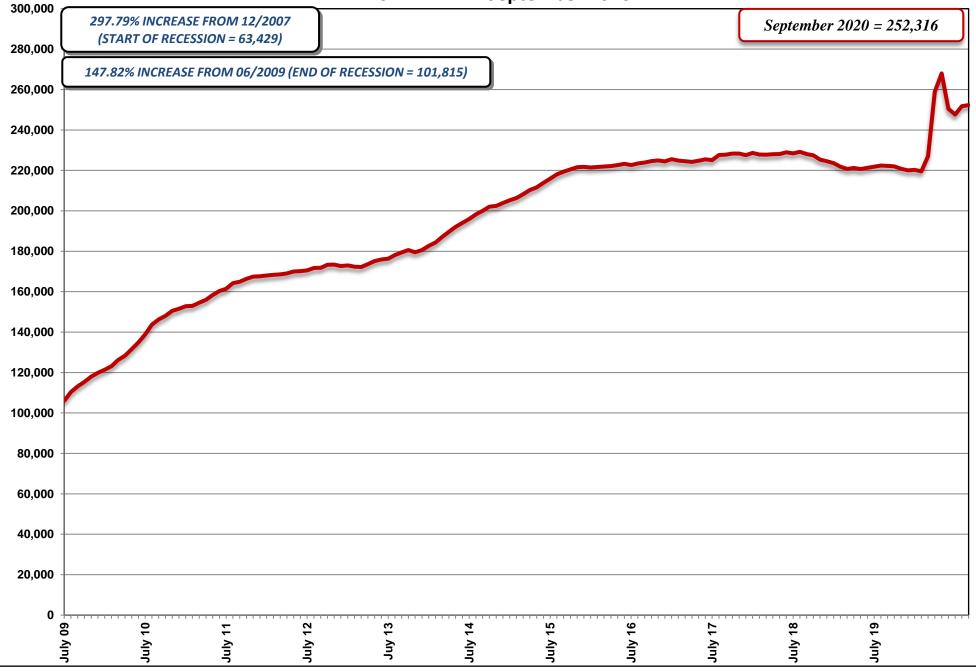

#### SUBJECT: OCTOBER 2020 WELFARE CASELOAD SUMMARY

The following is a comparison of the changes in the Division of Welfare and Supportive Services' caseload:

|                                   | CHANGE     | CHANGE          | CHANGE          |
|-----------------------------------|------------|-----------------|-----------------|
| PROGRAM                           | FROM PRIOR | FROM SAME MONTH | SFY20 AVE/MO TO |
|                                   | MONTH      | ONE YEAR AGO    | SFY21 AVE/MO    |
| OCT 2020                          |            |                 |                 |
| TANF CASH GRANT                   | -3.65%     | -14.54%         | -8.28%          |
| RECIPIENTS                        | (696)      | (3,124)         | (1,741)         |
| OCT 2020                          |            |                 |                 |
| ADULT MED/ACA MED ONLY            | 2.19%      | 24.58%          | 17.69%          |
| RECIPIENTS. (PREVIOUSLY TANF MED) | 7,461      | 68,736          | 50,594          |
| OCT 2020                          |            |                 |                 |
| PWC RECIPIENTS (Formally CHAP)    | 1.39%      | 14.20%          | 10.99%          |
| (Without Retro)                   | 3,922      | 35,565          | 27,645          |
| OCT 2020                          |            |                 |                 |
| AGED CASES                        | 0.17%      | 4.04%           | 2.97%           |
| (Without Retro)                   | 25         | 580             | 430             |
| OCT 2020                          |            |                 |                 |
| DISABLED CASES                    | 0.24%      | -0.31%          | -0.25%          |
| (Without Retro)                   | 100        | (128)           | (102)           |
| OCT 2020                          |            |                 |                 |
| MEDICAID ELIGIBLES                | 1.54%      | 16.48%          | 12.17%          |
| (Without Retro)                   | 11,456     | 106,943         | 79,947          |
| OCT 2020                          |            |                 |                 |
| NV CHECKUP                        | 0.68%      | -3.39%          | -1.74%          |
| RECIPIENTS                        | 180        | (933)           | (471)           |
| SEP 2020                          |            |                 |                 |
| SNAP                              | 0.41%      | 11.84%          | 7.23%           |
| PERSONS                           | 1,912      | 49,842          | 31,599          |

The following is a summary of recipients from one year ago through current month

| MONTH             | TANF GRANT | %      | SNAP         | %      | MED ELIGIBLES | %      | NV CHECKUP | %      |
|-------------------|------------|--------|--------------|--------|---------------|--------|------------|--------|
|                   | RECIPS     | CHANGE | PART PERSONS | CHANGE | W/O RETRO     | CHANGE | RECIPS     | CHANGE |
| October 2019      | 21,479     |        | 419,832      |        | 648,820       |        | 27,526     |        |
| November 2019     | 20,351     | -5.25% | 416,996      | -0.68% | 644,326       | -0.69% | 27,494     | -0.12% |
| December 2019     | 19,826     | -2.58% | 414,564      | -0.58% | 644,540       | 0.03%  | 26,759     | -2.67% |
| January 2020      | 20,603     | 3.92%  | 414,058      | -0.12% | 645,096       | 0.09%  | 26,883     | 0.46%  |
| February 2020     | 19,955     | -3.15% | 412,342      | -0.41% | 643,681       | -0.22% | 27,584     | 2.61%  |
| March 2020        | 20,239     | 1.42%  | 426,527      | 3.44%  | 645,938       | 0.35%  | 27,184     | -1.45% |
| April 2020        | 22,318     | 10.27% | 497,313      | 16.60% | 670,118       | 3.74%  | 27,672     | 1.80%  |
| May 2020          | 23,301     | 4.40%  | 511,818      | 2.92%  | 688,228       | 2.70%  | 27,059     | -2.22% |
| June 2020         | 22,127     | -5.04% | 465,469      | -9.06% | 704,284       | 2.33%  | 27,075     | 0.06%  |
| July 2020         | 20,857     | -5.74% | 465,536      | 0.01%  | 716,815       | 1.78%  | 26,882     | -0.71% |
| August 2020       | 18,895     | -9.41% | 468,945      | 0.73%  | 730,810       | 1.95%  | 26,609     | -1.02% |
| September 2020    | 19,051     | 0.83%  | 470,857      | 0.41%  | 744,307       | 1.85%  | 26,413     | -0.74% |
| October 2020      | 18,355     | -3.65% |              |        | 755,763       | 1.54%  | 26,593     | 0.68%  |
|                   |            |        |              |        |               |        |            |        |
| Oct 19-Oct 20 Avg | 20,566     | -1.16% | 448,688      | 1.21%  | 683,287       | 1.29%  | 27,056     | -0.28% |