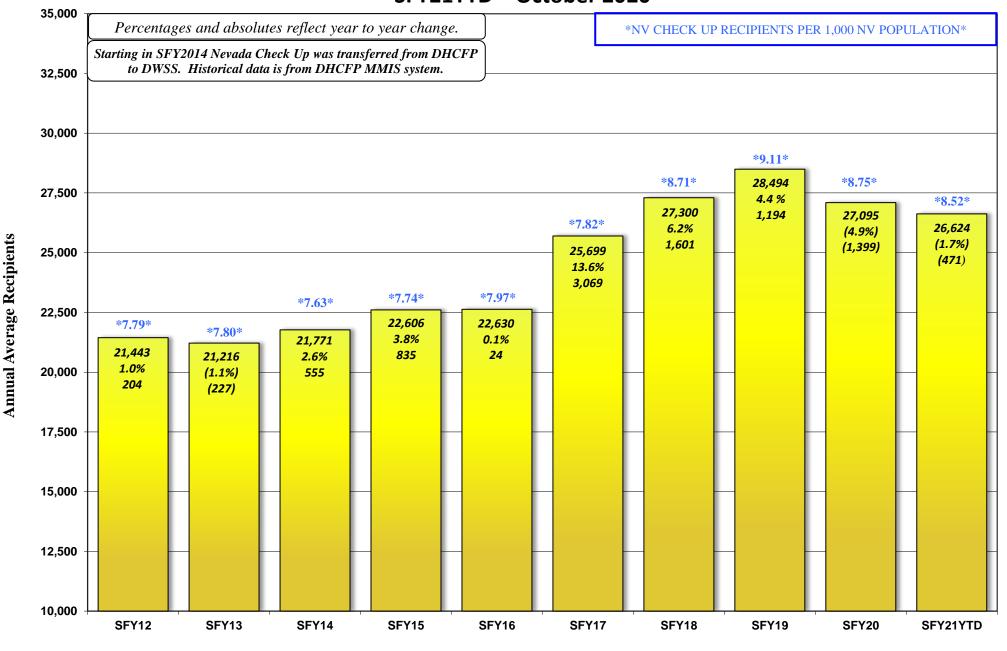

#### SUBJECT: OCTOBER 2020 WELFARE CASELOAD SUMMARY

The following is a comparison of the changes in the Division of Welfare and Supportive Services' caseload:

|                                   | CHANGE     | CHANGE          | CHANGE          |
|-----------------------------------|------------|-----------------|-----------------|
| PROGRAM                           | FROM PRIOR | FROM SAME MONTH | SFY20 AVE/MO TO |
|                                   | MONTH      | ONE YEAR AGO    | SFY21 AVE/MO    |
| OCT 2020                          |            |                 |                 |
| TANF CASH GRANT                   | -3.65%     | -14.54%         | -8.28%          |
| RECIPIENTS                        | (696)      | (3,124)         | (1,741)         |
| OCT 2020                          |            |                 |                 |
| ADULT MED/ACA MED ONLY            | 2.19%      | 24.58%          | 17.69%          |
| RECIPIENTS. (PREVIOUSLY TANF MED) | 7,461      | 68,736          | 50,594          |
| OCT 2020                          |            |                 |                 |
| PWC RECIPIENTS (Formally CHAP)    | 1.39%      | 14.20%          | 10.99%          |
| (Without Retro)                   | 3,922      | 35,565          | 27,645          |
| OCT 2020                          |            |                 |                 |
| AGED CASES                        | 0.17%      | 4.04%           | 2.97%           |
| (Without Retro)                   | 25         | 580             | 430             |
| OCT 2020                          |            |                 |                 |
| DISABLED CASES                    | 0.24%      | -0.31%          | -0.25%          |
| (Without Retro)                   | 100        | (128)           | (102)           |
| OCT 2020                          |            |                 |                 |
| MEDICAID ELIGIBLES                | 1.54%      | 16.48%          | 12.17%          |
| (Without Retro)                   | 11,456     | 106,943         | 79,947          |
| OCT 2020                          |            |                 |                 |
| NV CHECKUP                        | 0.68%      | -3.39%          | -1.74%          |
| RECIPIENTS                        | 180        | (933)           | (471)           |
| SEP 2020                          |            |                 |                 |
| SNAP                              | 0.41%      | 11.84%          | 7.23%           |
| PERSONS                           | 1,912      | 49,842          | 31,599          |

The following is a summary of recipients from one year ago through current month

| MONTH             | TANF GRANT | %      | SNAP         | %      | MED ELIGIBLES | %      | NV CHECKUP | %      |
|-------------------|------------|--------|--------------|--------|---------------|--------|------------|--------|
|                   | RECIPS     | CHANGE | PART PERSONS | CHANGE | W/O RETRO     | CHANGE | RECIPS     | CHANGE |
| October 2019      | 21,479     |        | 419,832      |        | 648,820       |        | 27,526     |        |
| November 2019     | 20,351     | -5.25% | 416,996      | -0.68% | 644,326       | -0.69% | 27,494     | -0.12% |
| December 2019     | 19,826     | -2.58% | 414,564      | -0.58% | 644,540       | 0.03%  | 26,759     | -2.67% |
| January 2020      | 20,603     | 3.92%  | 414,058      | -0.12% | 645,096       | 0.09%  | 26,883     | 0.46%  |
| February 2020     | 19,955     | -3.15% | 412,342      | -0.41% | 643,681       | -0.22% | 27,584     | 2.61%  |
| March 2020        | 20,239     | 1.42%  | 426,527      | 3.44%  | 645,938       | 0.35%  | 27,184     | -1.45% |
| April 2020        | 22,318     | 10.27% | 497,313      | 16.60% | 670,118       | 3.74%  | 27,672     | 1.80%  |
| May 2020          | 23,301     | 4.40%  | 511,818      | 2.92%  | 688,228       | 2.70%  | 27,059     | -2.22% |
| June 2020         | 22,127     | -5.04% | 465,469      | -9.06% | 704,284       | 2.33%  | 27,075     | 0.06%  |
| July 2020         | 20,857     | -5.74% | 465,536      | 0.01%  | 716,815       | 1.78%  | 26,882     | -0.71% |
| August 2020       | 18,895     | -9.41% | 468,945      | 0.73%  | 730,810       | 1.95%  | 26,609     | -1.02% |
| September 2020    | 19,051     | 0.83%  | 470,857      | 0.41%  | 744,307       | 1.85%  | 26,413     | -0.74% |
| October 2020      | 18,355     | -3.65% |              |        | 755,763       | 1.54%  | 26,593     | 0.68%  |
|                   |            |        |              |        |               |        |            |        |
| Oct 19-Oct 20 Avg | 20,566     | -1.16% | 448,688      | 1.21%  | 683,287       | 1.29%  | 27,056     | -0.28% |