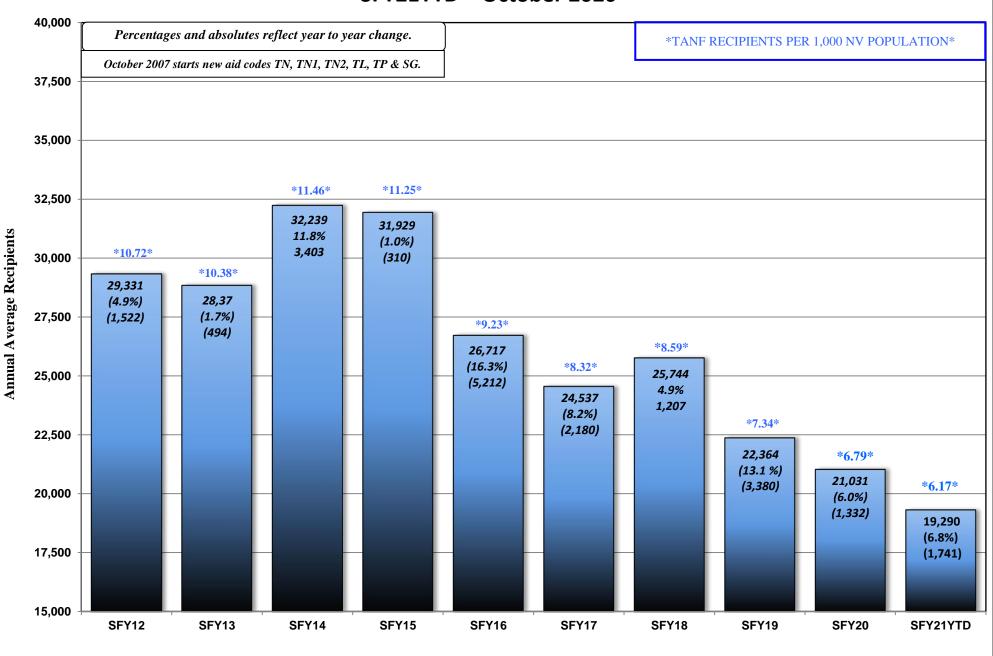

#### SUBJECT: OCTOBER 2020 WELFARE CASELOAD SUMMARY

The following is a comparison of the changes in the Division of Welfare and Supportive Services' caseload:

|                                   | CHANGE     | CHANGE          | CHANGE          |
|-----------------------------------|------------|-----------------|-----------------|
| PROGRAM                           | FROM PRIOR | FROM SAME MONTH | SFY20 AVE/MO TO |
|                                   | MONTH      | ONE YEAR AGO    | SFY21 AVE/MO    |
| OCT 2020                          |            |                 |                 |
| TANF CASH GRANT                   | -3.65%     | -14.54%         | -8.28%          |
| RECIPIENTS                        | (696)      | (3,124)         | (1,741)         |
| OCT 2020                          |            |                 |                 |
| ADULT MED/ACA MED ONLY            | 2.19%      | 24.58%          | 17.69%          |
| RECIPIENTS. (PREVIOUSLY TANF MED) | 7,461      | 68,736          | 50,594          |
| OCT 2020                          |            |                 |                 |
| PWC RECIPIENTS (Formally CHAP)    | 1.39%      | 14.20%          | 10.99%          |
| (Without Retro)                   | 3,922      | 35,565          | 27,645          |
| OCT 2020                          |            |                 |                 |
| AGED CASES                        | 0.17%      | 4.04%           | 2.97%           |
| (Without Retro)                   | 25         | 580             | 430             |
| OCT 2020                          |            |                 |                 |
| DISABLED CASES                    | 0.24%      | -0.31%          | -0.25%          |
| (Without Retro)                   | 100        | (128)           | (102)           |
| OCT 2020                          |            |                 |                 |
| MEDICAID ELIGIBLES                | 1.54%      | 16.48%          | 12.17%          |
| (Without Retro)                   | 11,456     | 106,943         | 79,947          |
| OCT 2020                          |            |                 |                 |
| NV CHECKUP                        | 0.68%      | -3.39%          | -1.74%          |
| RECIPIENTS                        | 180        | (933)           | (471)           |
| SEP 2020                          |            |                 |                 |
| SNAP                              | 0.41%      | 11.84%          | 7.23%           |
| PERSONS                           | 1,912      | 49,842          | 31,599          |

The following is a summary of recipients from one year ago through current month

| MONTH             | TANF GRANT | %      | SNAP         | %      | MED ELIGIBLES | %      | NV CHECKUP | %      |
|-------------------|------------|--------|--------------|--------|---------------|--------|------------|--------|
|                   | RECIPS     | CHANGE | PART PERSONS | CHANGE | W/O RETRO     | CHANGE | RECIPS     | CHANGE |
| October 2019      | 21,479     |        | 419,832      |        | 648,820       |        | 27,526     |        |
| November 2019     | 20,351     | -5.25% | 416,996      | -0.68% | 644,326       | -0.69% | 27,494     | -0.12% |
| December 2019     | 19,826     | -2.58% | 414,564      | -0.58% | 644,540       | 0.03%  | 26,759     | -2.67% |
| January 2020      | 20,603     | 3.92%  | 414,058      | -0.12% | 645,096       | 0.09%  | 26,883     | 0.46%  |
| February 2020     | 19,955     | -3.15% | 412,342      | -0.41% | 643,681       | -0.22% | 27,584     | 2.61%  |
| March 2020        | 20,239     | 1.42%  | 426,527      | 3.44%  | 645,938       | 0.35%  | 27,184     | -1.45% |
| April 2020        | 22,318     | 10.27% | 497,313      | 16.60% | 670,118       | 3.74%  | 27,672     | 1.80%  |
| May 2020          | 23,301     | 4.40%  | 511,818      | 2.92%  | 688,228       | 2.70%  | 27,059     | -2.22% |
| June 2020         | 22,127     | -5.04% | 465,469      | -9.06% | 704,284       | 2.33%  | 27,075     | 0.06%  |
| July 2020         | 20,857     | -5.74% | 465,536      | 0.01%  | 716,815       | 1.78%  | 26,882     | -0.71% |
| August 2020       | 18,895     | -9.41% | 468,945      | 0.73%  | 730,810       | 1.95%  | 26,609     | -1.02% |
| September 2020    | 19,051     | 0.83%  | 470,857      | 0.41%  | 744,307       | 1.85%  | 26,413     | -0.74% |
| October 2020      | 18,355     | -3.65% |              |        | 755,763       | 1.54%  | 26,593     | 0.68%  |
|                   |            |        |              |        |               |        |            |        |
| Oct 19-Oct 20 Avg | 20,566     | -1.16% | 448,688      | 1.21%  | 683,287       | 1.29%  | 27,056     | -0.28% |