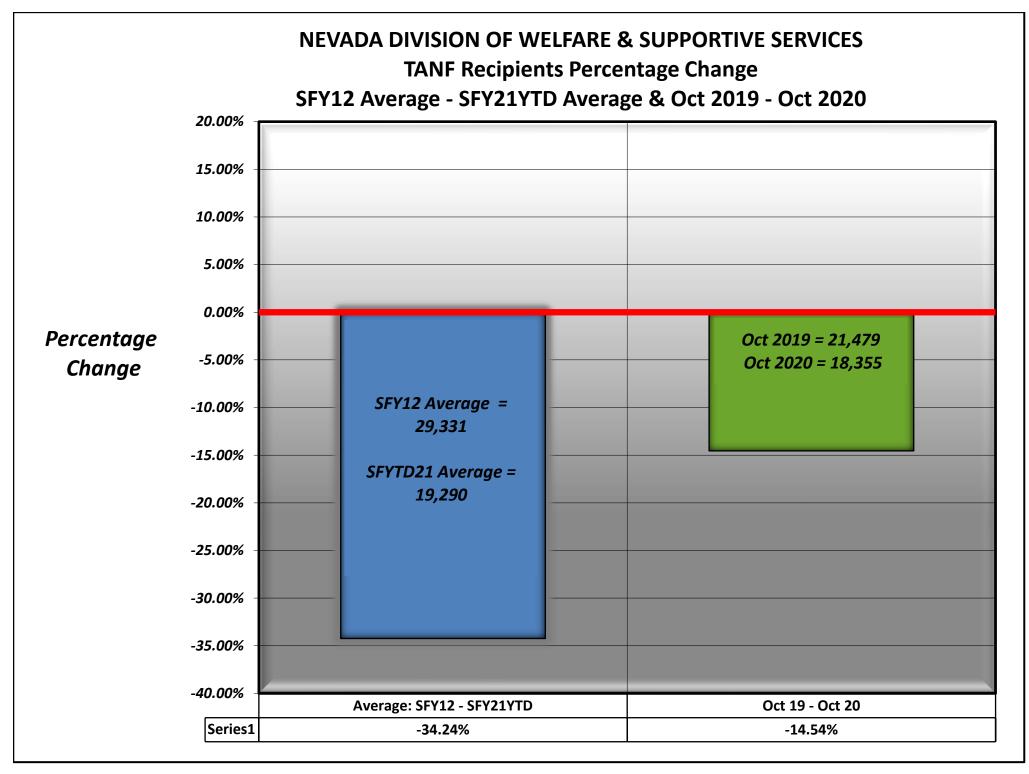

#### SUBJECT: OCTOBER 2020 WELFARE CASELOAD SUMMARY

The following is a comparison of the changes in the Division of Welfare and Supportive Services' caseload:

|                                   | CHANGE     | CHANGE          | CHANGE          |
|-----------------------------------|------------|-----------------|-----------------|
| PROGRAM                           | FROM PRIOR | FROM SAME MONTH | SFY20 AVE/MO TO |
|                                   | MONTH      | ONE YEAR AGO    | SFY21 AVE/MO    |
| OCT 2020                          |            |                 |                 |
| TANF CASH GRANT                   | -3.65%     | -14.54%         | -8.28%          |
| RECIPIENTS                        | (696)      | (3,124)         | (1,741)         |
| OCT 2020                          |            |                 |                 |
| ADULT MED/ACA MED ONLY            | 2.19%      | 24.58%          | 17.69%          |
| RECIPIENTS. (PREVIOUSLY TANF MED) | 7,461      | 68,736          | 50,594          |
| OCT 2020                          |            |                 |                 |
| PWC RECIPIENTS (Formally CHAP)    | 1.39%      | 14.20%          | 10.99%          |
| (Without Retro)                   | 3,922      | 35,565          | 27,645          |
| OCT 2020                          |            |                 |                 |
| AGED CASES                        | 0.17%      | 4.04%           | 2.97%           |
| (Without Retro)                   | 25         | 580             | 430             |
| OCT 2020                          |            |                 |                 |
| DISABLED CASES                    | 0.24%      | -0.31%          | -0.25%          |
| (Without Retro)                   | 100        | (128)           | (102)           |
| OCT 2020                          |            |                 |                 |
| MEDICAID ELIGIBLES                | 1.54%      | 16.48%          | 12.17%          |
| (Without Retro)                   | 11,456     | 106,943         | 79,947          |
| OCT 2020                          |            |                 |                 |
| NV CHECKUP                        | 0.68%      | -3.39%          | -1.74%          |
| RECIPIENTS                        | 180        | (933)           | (471)           |
| SEP 2020                          |            |                 |                 |
| SNAP                              | 0.41%      | 11.84%          | 7.23%           |
| PERSONS                           | 1,912      | 49,842          | 31,599          |

The following is a summary of recipients from one year ago through current month

| MONTH             | TANF GRANT | %      | SNAP         | %      | MED ELIGIBLES | %      | NV CHECKUP | %      |
|-------------------|------------|--------|--------------|--------|---------------|--------|------------|--------|
|                   | RECIPS     | CHANGE | PART PERSONS | CHANGE | W/O RETRO     | CHANGE | RECIPS     | CHANGE |
| October 2019      | 21,479     |        | 419,832      |        | 648,820       |        | 27,526     |        |
| November 2019     | 20,351     | -5.25% | 416,996      | -0.68% | 644,326       | -0.69% | 27,494     | -0.12% |
| December 2019     | 19,826     | -2.58% | 414,564      | -0.58% | 644,540       | 0.03%  | 26,759     | -2.67% |
| January 2020      | 20,603     | 3.92%  | 414,058      | -0.12% | 645,096       | 0.09%  | 26,883     | 0.46%  |
| February 2020     | 19,955     | -3.15% | 412,342      | -0.41% | 643,681       | -0.22% | 27,584     | 2.61%  |
| March 2020        | 20,239     | 1.42%  | 426,527      | 3.44%  | 645,938       | 0.35%  | 27,184     | -1.45% |
| April 2020        | 22,318     | 10.27% | 497,313      | 16.60% | 670,118       | 3.74%  | 27,672     | 1.80%  |
| May 2020          | 23,301     | 4.40%  | 511,818      | 2.92%  | 688,228       | 2.70%  | 27,059     | -2.22% |
| June 2020         | 22,127     | -5.04% | 465,469      | -9.06% | 704,284       | 2.33%  | 27,075     | 0.06%  |
| July 2020         | 20,857     | -5.74% | 465,536      | 0.01%  | 716,815       | 1.78%  | 26,882     | -0.71% |
| August 2020       | 18,895     | -9.41% | 468,945      | 0.73%  | 730,810       | 1.95%  | 26,609     | -1.02% |
| September 2020    | 19,051     | 0.83%  | 470,857      | 0.41%  | 744,307       | 1.85%  | 26,413     | -0.74% |
| October 2020      | 18,355     | -3.65% |              |        | 755,763       | 1.54%  | 26,593     | 0.68%  |
|                   |            |        |              |        |               |        |            |        |
| Oct 19-Oct 20 Avg | 20,566     | -1.16% | 448,688      | 1.21%  | 683,287       | 1.29%  | 27,056     | -0.28% |